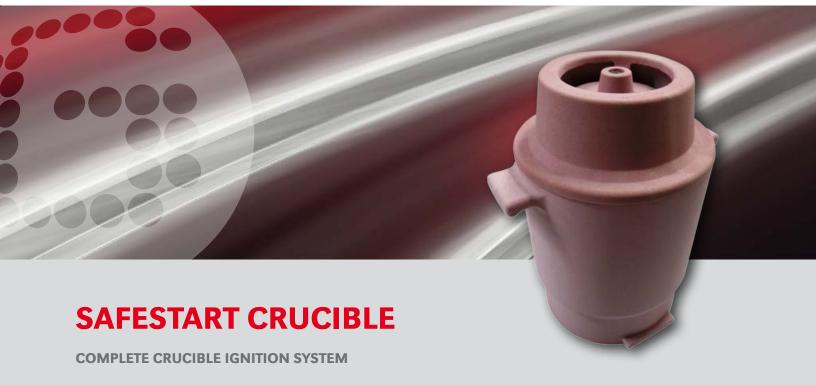

Our SAFESTART crucible system ensures reliable and precise initial ignition of a THERMIT® portion. We are introducing our SAFESTART Crucible System, fitted with the SAFESTART Cap that contains a non-HAZMAT classified starter mixture that is incorporated into the crucible cap, which is used to initiate the THERMIT® reaction. An added value of this system is in transportation. There are no security, customs and importation issues with the SAFESTART Degradable Crucible System that can be associated with conventional igniters.

## **RELIABLE AND SAFE**

Customers now have a choice of ignition processes to use. The SAFESTART Crucible System has the same stability as our standard degradable crucible system, with the added advantage of an all-inclusive non-HAZMAT ignition material to initiate the main Thermit® reaction.