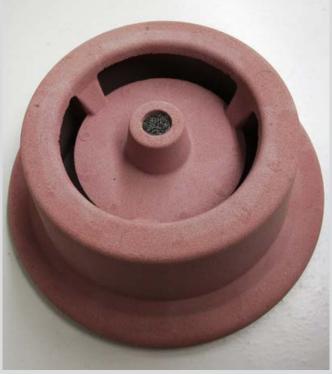

## **OVERVIEW OF SAFESTART CRUCIBLE SYSTEM**

| Feature                                                                             | Function                                                                                                                                                                               | Benefit                                                                                                        |
|-------------------------------------------------------------------------------------|----------------------------------------------------------------------------------------------------------------------------------------------------------------------------------------|----------------------------------------------------------------------------------------------------------------|
| SAFESTART Cap                                                                       | Designed for the easy ignition, reaction and tap of all portion grades and sizes                                                                                                       | Reliable welding ignition process with extremely stable weld metal chemistry                                   |
| The ignition option is available only with the SAFESTART Degradable Crucible System | For use with our oxygen and propane preheating method by using the preheating burner to initiate the starter mix in the cap, initiating the main Thermit® reaction inside the crucible | Shipping effortlessly over international borders: easy handling and storage, no tariff restrictions on imports |