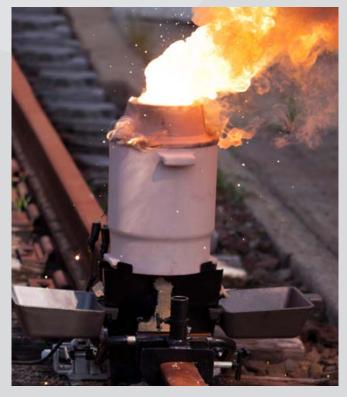

Our SAFESTART crucible system ensures reliable and precise initial ignition of a THERMIT® portion. We are introducing our SAFESTART Crucible System, fitted with the SAFESTART Cap that contains a non-HAZMAT classified starter mixture that is incorporated into the crucible cap, which is used to initiate the THERMIT® reaction. An added value of this system is in transportation. There are no security, customs and importation issues with the SAFESTART Degradable Crucible System that can be associated with conventional igniters.

## **RELIABLE AND SAFE**

Customers now have a choice of ignition processes to use. The SAFESTART Crucible System has the same stability as our standard degradable crucible system, with the added advantage of an all-inclusive non-HAZMAT ignition material to initiate the main Thermit® reaction.

## **OVERVIEW OF SAFESTART CRUCIBLE SYSTEM**

| Feature                                                                             | Function                                                                                                                                                                               | Benefit                                                                                                        |
|-------------------------------------------------------------------------------------|----------------------------------------------------------------------------------------------------------------------------------------------------------------------------------------|----------------------------------------------------------------------------------------------------------------|
| SAFESTART Cap                                                                       | Designed for the easy ignition, reaction and tap of all portion grades and sizes                                                                                                       | Reliable welding ignition process with extremely stable weld metal chemistry                                   |
| The ignition option is available only with the SAFESTART Degradable Crucible System | For use with our oxygen and propane preheating method by using the preheating burner to initiate the starter mix in the cap, initiating the main Thermit® reaction inside the crucible | Shipping effortlessly over international borders: easy handling and storage, no tariff restrictions on imports |