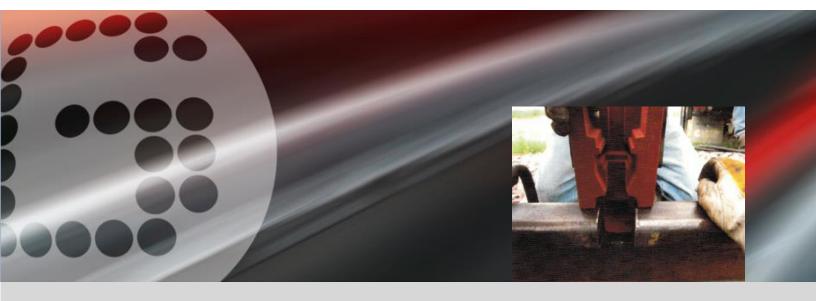

## For the repair of railhead defects

The rail neutral stress temperature of the rail is not affected The web and base of the rail remain intact through the entire process Fast and reliable process takes approximately 30 minutes versus 2 hours required to perform two Thermit welds

## **FEATURES & BENEFITS**

Portable and cost-effective means to repair railhead defects The rail fasteners remain in track A single weld replaces the full width of the rail head section Lateral rail alignment is maintained