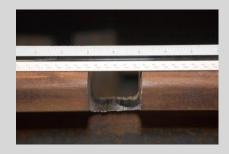

## For the repair of railhead defects

The rail neutral stress temperature of the rail is not affected The web and base of the rail remain intact through the entire process Fast and reliable process takes approximately 30 minutes versus 2 hours required to perform two Thermit welds

## **FEATURES & BENEFITS**

Portable and cost-effective means to repair railhead defects The rail fasteners remain in track A single weld replaces the full width of the rail head section Lateral rail alignment is maintained